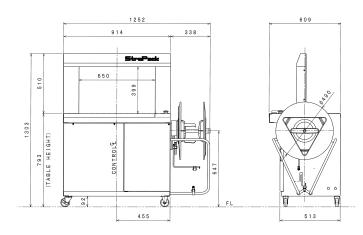

### Specifications of Standard Arch Size (650 mm wide x 400 mm high or 25" wide x 16" high)

| Dimension           | Width  | 1252 mm                       | 49-1/4 in.                   |
|---------------------|--------|-------------------------------|------------------------------|
|                     | Height | 1403 mm                       | 55-1/4 in.                   |
|                     | Depth  | 607 mm                        | 24 in.                       |
|                     | Weight | 160 kg                        | 353 lbs.                     |
| Table Height        |        | 793 mm                        | 31-1/4 in.                   |
| Package Size        | Max    | W 620 X H380 mm               | W 24-1/2 X H 15 in.          |
|                     | Min    | W 60 X H 30 mm                | W 2-3/8 X H 1-1/8 in.        |
| Joint / Strap/ Coil |        | heat seal / polypropylene     | heat seal / polypropylene    |
|                     |        | ID 200 X OD 450 X W 200 mm    | ID 8 X OD 18 X W 8 in.       |
| Strap Width         |        | 5, 6, 9, 12, (15.5) mm        | 5mm, 1/4, 3/8, 1/2,(5/8) in. |
| Strap Tension       |        | 784 N (80kgf) 150mm stroke    | 176 lbsf 6 in. stroke        |
| Power Supply        |        | 100, 120, 200, 220, 230, 240V | Single phase 50/60Hz 0.9KVA  |