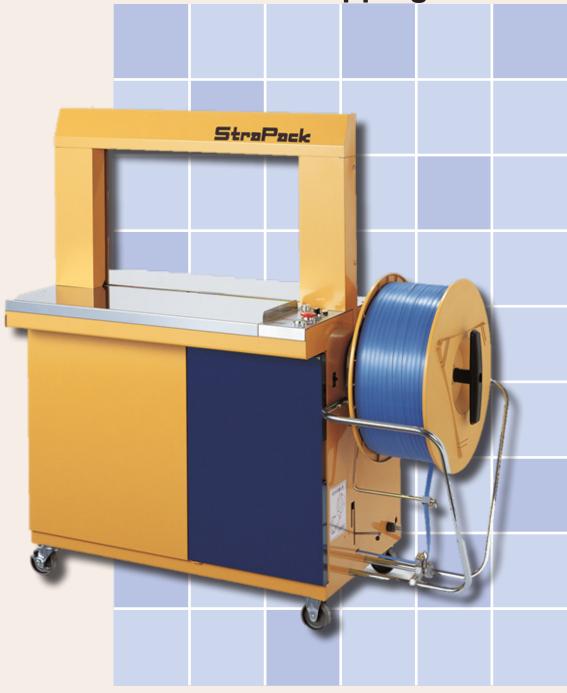

**Automatic Strapping Machine** 

RQ-8xS

# RQ-8xS

Ideal for strapping small bundles of plastic pipes, steel rod, **Easy Maintenance** aluminum sash, etc.

# ■ Small Package Capabilities

RQ-8xS tightly straps packages as small as W60 x ■ Advanced Heater Design H30mm (W2-3/8 x H1-1/8 in).

## ■ Amazing Strapping Speed

1.1 seconds per strapping cycle - thats 55 straps per ■ Self-diagnostic minute!

Self-lubricating design reduces wear and tear and increases operational life.

RQ-8xS is ready to operate in less than 25 seconds, contributing to increased packaging line efficiencies.

## **■ Variable Tension**

A wide range of tension is available via a digitally controlled tension dial. Tension capability is up to 80kgf or 176lbsf. Unlike many other machines in the market, tension does not compromise the cycle speed.